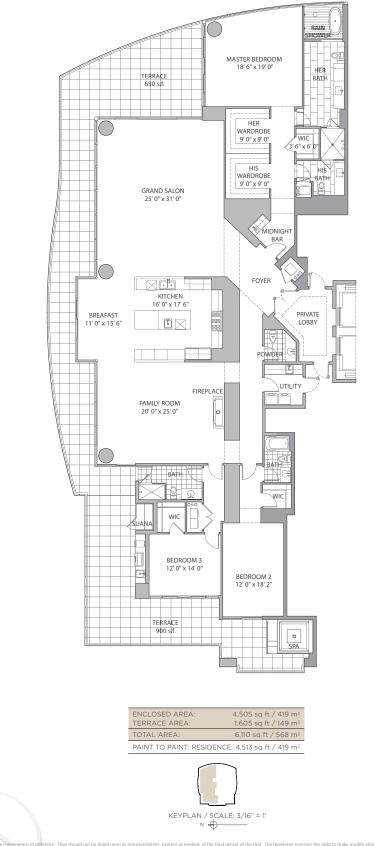

## THREE BEDROOMS | FOUR & ONE-HALF BATHS | GRAND SALON | FAMILY ROOM SUMMER KITCHEN | SAUNA | SPA

Items depicted on the Row Plan are conceptual only and are for the convenience of reference. They should not be relied upon as representations, express or implied, of the final details of the Unit. The Developer reserves the right to make modifications, revisions and charges it deems desirable in its sole and aboutue discretion. All depictions of appliances, counters, soffis, floor coverings and other matters of detail are conceptual only and are not necessarily included in each Unit or, if included, are not necessarily included to be of the size, shape or location indicated. Consult your Purchase Agreement and the Prospectus for the items included with the Unit. Dimensions and square tootages are applicationed, as arguines to the size, shape or location indicated. Consult your Purchase Agreement, and may vary with actual construction, of events and under to the internet or another under the transmission of the Unit. This would be under the Unit. This would be under the size, shape or location indicated. Consult your Purchase Agreement and may vary with actual construction, for events and under too the internet or argue and tables. The unit of condominism to the internet or argue and tables are a recidely diffined in such a mamer so that all components. For the precesse this boundaries, see sections 32 of the Declaration. For your Percesse this houndaries to the internet or argue and tables are and due to the internet inter structural components. For the precesse this boundaries, see section 32 of the Declaration. For your Percesse this houndaries are and archaed and the internet internet structural components. For the precesse the solution within the undue way of defining wars the thing the boundaries actually makes the Unit appear to be smaller than it actually would be if standard architectural measuring techniques is also exet. Ficking agreement and tables are not exclusing wars the toward architectural measuring techniques is also exet. They preceive aread table arc aread tables are to the counted aread ar